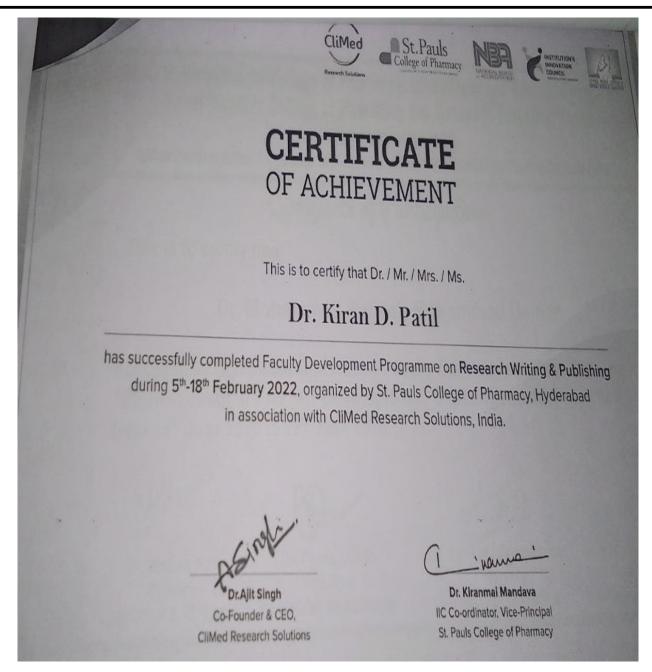

## CERTIFICATE

This certificate is presented to

# Dr. Mohammed Rageeb Mohammed

# Usman

For successful completion of

Faculty Development Program from 03/04/23 to 07/04/23 on

**Exploring Spectroscopic and Chromatographic techniques** for pharmaceuticals

Co-ordinator

Ms. M. S. Sanap

Co-ordinator

Mr. G. D. Chaudhari

Convenor Dr. N. C. Mohire

Hon, Harsh Jondhle

Made for free with Certify'em

Mahatma Gandhi Shikshan Mandal's