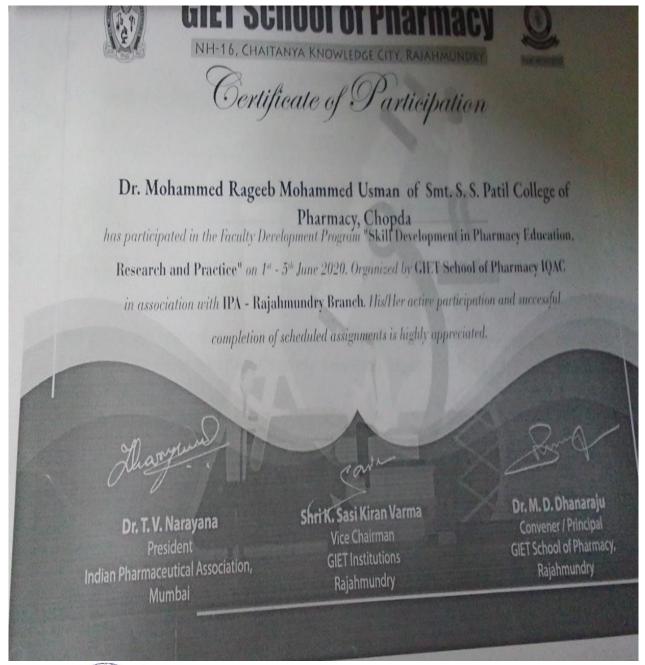

#### 2019-2020

Mahatma Gandhi Shikshan Mandal's

## Smt. Sharadchandrika Suresh Patil College of Pharmacy

Chopda-425107. Dist. Jalgaon, (M.S.), India.

Phone / Fax No - +91-2586-222366/223150. E-mail-bpharmchopda@yahoo.com

(Affiliated to Kavayitri Bahinabai Chaudhari North Maharashtra University, Approved by Govt. of Maharashtra and Pharmacy Council of India, New Delhi.)

Dr. Suresh G. Patil Founder President Adv. Sandeep S. Patil

President

Dr. G. P.Vadnere

**Principal** 