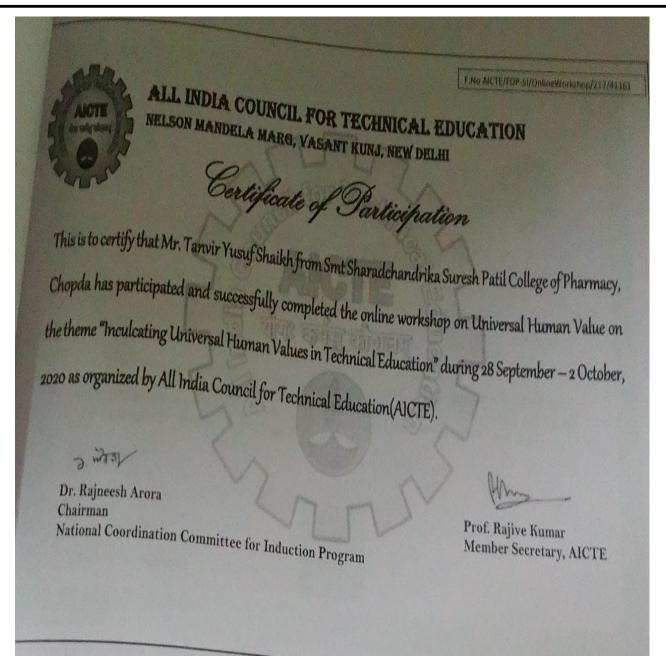

#### 2020-2021

Mahatma Gandhi Shikshan Mandal's

### Smt. Sharadchandrika Suresh Patil College of Pharmacy

Chopda-425107. Dist. Jalgaon, (M.S.), India.

Phone / Fax No - +91-2586-222366/223150. E-mail-bpharmchopda@yahoo.com

(Affiliated to Kavayitri Bahinabai Chaudhari North Maharashtra University, Approved by Govt. of Maharashtra and Pharmacy Council of India, New Delhi.)

Dr. Suresh G. Patil Founder President Adv. Sandeep S. Patil

President

Dr. G. P.Vadnere

**Principal** 

Mahatma Gandhi Shikshan Mandal's