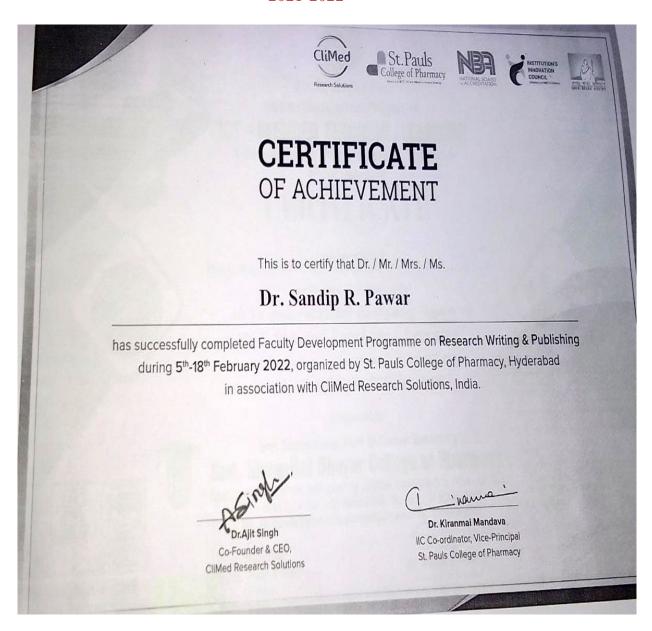

Dr. Suresh G. Patil Founder President

Adv. Sandeep S. Patil

President

Dr. G. P.Vadnere

Principal

2021-2022

Mahatma Gandhi Shikshan Mandal's

#### 2020-2021

Mahatma Gandhi Shikshan Mandal's