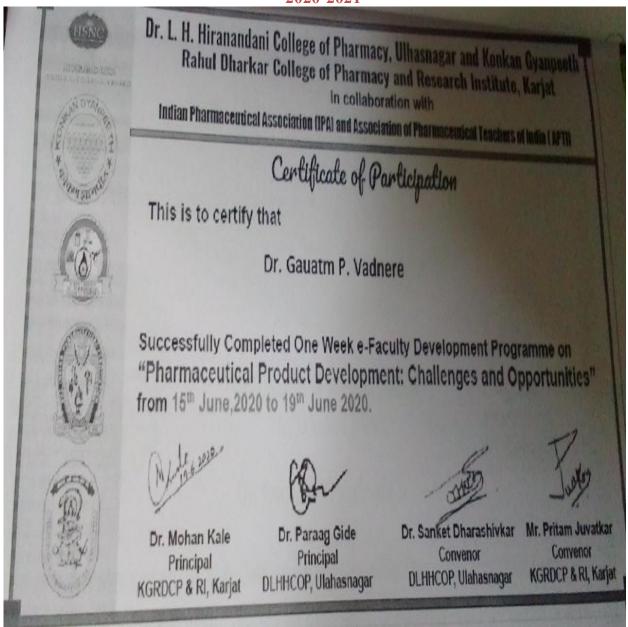

#### 2020-2021

Mahatma Gandhi Shikshan Mandal's

Dr. Suresh G. Patil Founder President

Adv. Sandeep S. Patil

President

Dr. G. P.Vadnere

Principal

2021-2022

Mahatma Gandhi Shikshan Mandal's