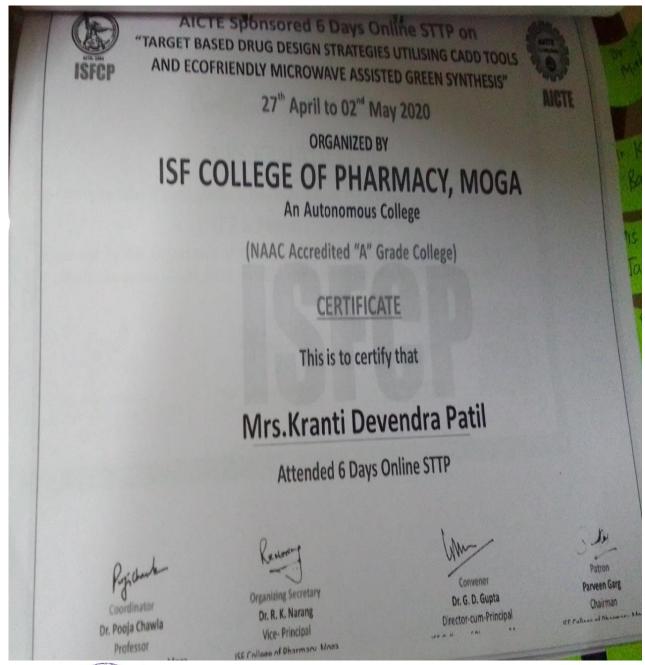

# **Institute of Pharmacy**

Bambhori, Jalgaon.

30<sup>th</sup>& 31<sup>st</sup>Jan 2019

This is to certify that pt. Mr. IMrs. IMiss Kranti Devendra Patil of Smt. S.S. Patil College of Pharmacy, Chopda has actively participate Two day's Faculty Development program on "Empowering Teachers with Modern Pedagogy Tools" organized by SSBT's Institute of Pharmacy, Bambhori, Jalgaon on 30<sup>th</sup> & 31<sup>st</sup> Jan 2019.

CHIEF COORDINATOR
Miss.Komal N. Khillare

PRINCIPAL Dr. Amol D. Landge

DIRECTOR

Dr. Kishor S.Wani

Mahatma Gandhi Shikshan Mandal's