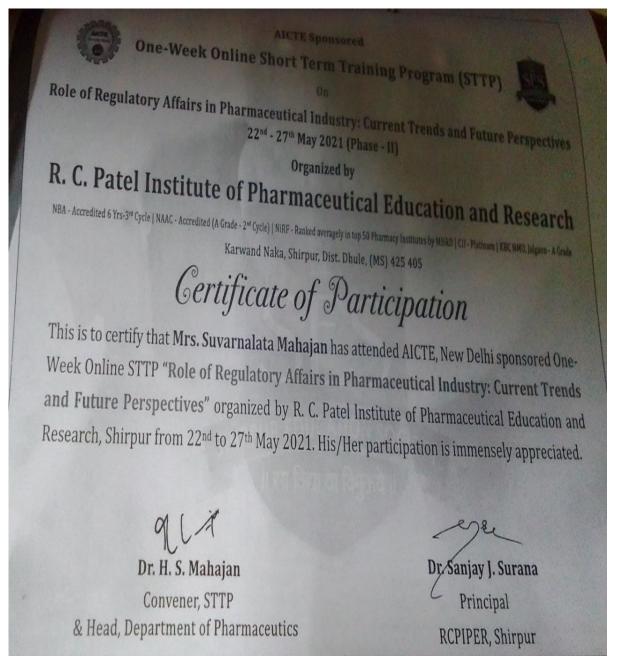

# Institute of Pharmacy

Bambhori, Jalgaon.

On

30<sup>th</sup>& 31<sup>st</sup> Jan 2019

This is to certify that Dr. Mrs. Miss Suvarn lata Suhas Mahajan of

Smt. S.S. Patil college of Pharmacy, Chopda has actively

participate Two day's Faculty Development program on "Empowering Teachers with Modern

Pedagogy Tools" organized by SSBT's Institute of Pharmacy, Bambhori, Jalgaon on 30<sup>th</sup> & 31<sup>st</sup> Jan 2019.

Oxulass.

CHIEF COORDINATOR Miss.Komal N. Khillare PRINCIPAL

Dr. Amol D. Landge

DIRECTOR

Dr. Kishor S.Wani