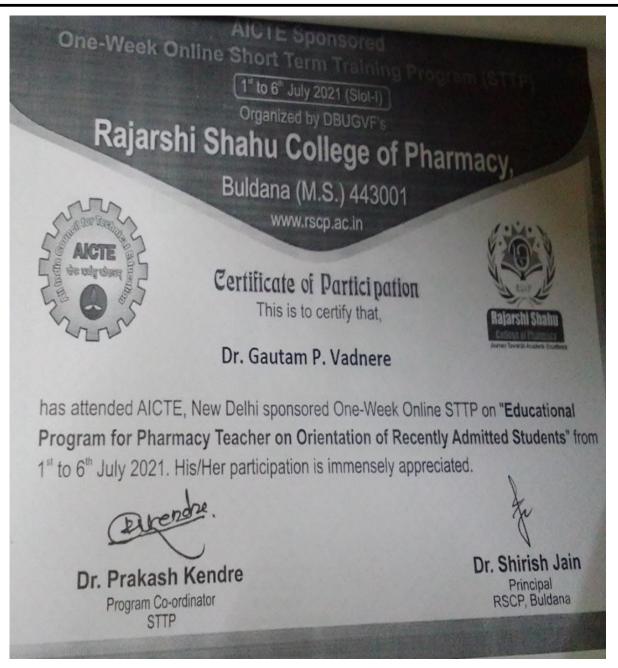

Dr. Suresh G. Patil Founder President

Adv. Sandeep S. Patil

President

Dr. G. P.Vadnere

Principal

2021-2022

Mahatma Gandhi Shikshan Mandal's