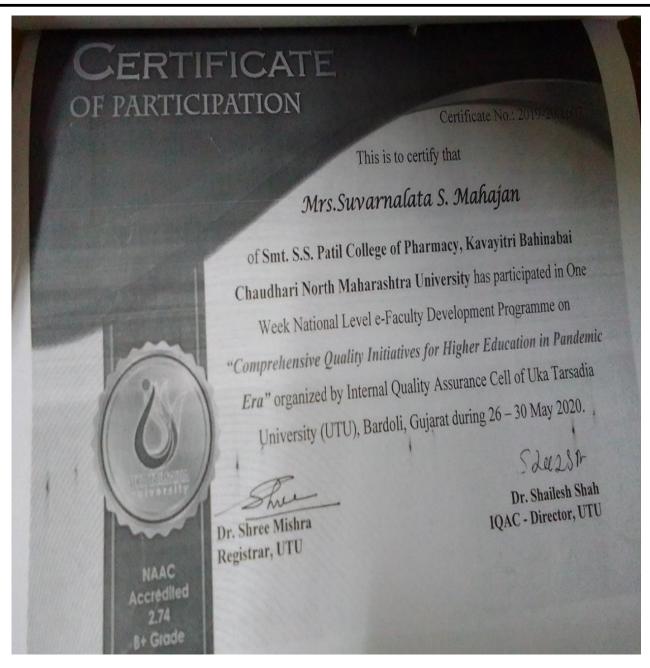

#### 2019-2020

Mahatma Gandhi Shikshan Mandal's

# Institute of Pharmacy

Bambhori, Jalgaon.

On

30<sup>th</sup>& 31<sup>st</sup> Jan 2019

This is to certify that Dr. Mrs. Miss Suvarn lata Suhas Mahajan of

Smt. S.S. Patil college of Pharmacy, Chopda has actively

participate Two day's Faculty Development program on "Empowering Teachers with Modern

Pedagogy Tools" organized by SSBT's Institute of Pharmacy, Bambhori, Jalgaon on 30<sup>th</sup> & 31<sup>st</sup> Jan 2019.

Oxulass.

CHIEF COORDINATOR Miss.Komal N. Khillare PRINCIPAL

Dr. Amol D. Landge

DIRECTOR

Dr. Kishor S.Wani