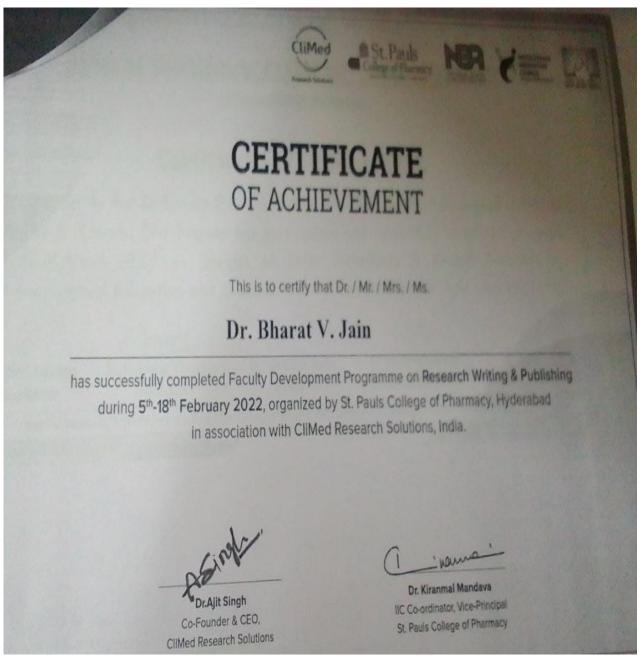

#### **AWARENESS CERTIFICATE**

This is to certify that

Dr. Bharat Vijaykumar Jain

participated in the

'National Education Policy-2020: Professional Development Programme'

held from 1-28, February, 2023

Prof. Santosh Panda

Director, STRIDE &
Coordinator of NEP-PDP Committee,
Indira Gandhi National Open University

New Delhi Date of Issue:April 24, 2023 Uma Vanjilel

**Prof. Uma Kanjilal**Pro-Vice Chancellor
Indira Gandhi National Open University