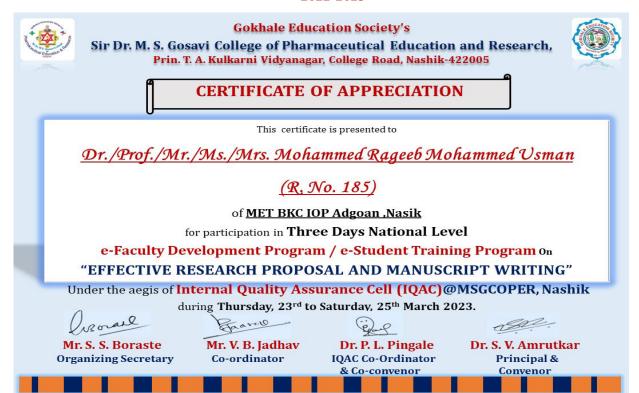

## CERTIFICATE

This certificate is presented to

# Dr. Mohammed Rageeb Mohammed

# Usman

For successful completion of

Faculty Development Program from 03/04/23 to 07/04/23 on

**Exploring Spectroscopic and Chromatographic techniques** for pharmaceuticals

Co-ordinator

Ms. M. S. Sanap

Co-ordinator

Mr. G. D. Chaudhari

Convenor Dr. N. C. Mohire

Hon, Harsh Jondhle

Made for free with Certify'em

Mahatma Gandhi Shikshan Mandal's