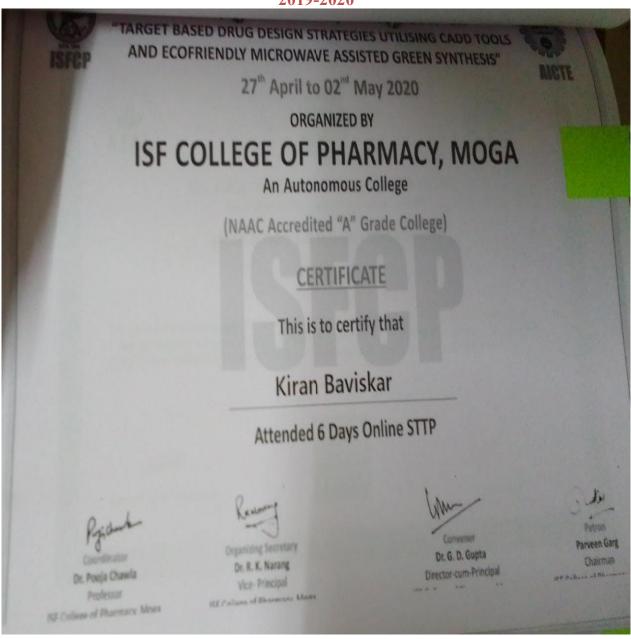

#### 2019-2020

Mahatma Gandhi Shikshan Mandal's

## Smt. Sharadchandrika Suresh Patil College of Pharmacy

Chopda-425107. Dist. Jalgaon, (M.S.), India.

Phone / Fax No - +91-2586-222366/223150. E-mail-bpharmchopda@yahoo.com

(Affiliated to Kavayitri Bahinabai Chaudhari North Maharashtra University, Approved by Govt. of Maharashtra and Pharmacy Council of India, New Delhi.)

Dr. Suresh G. Patil Founder President Adv. Sandeep S. Patil

President

Dr. G. P.Vadnere

**Principal** 